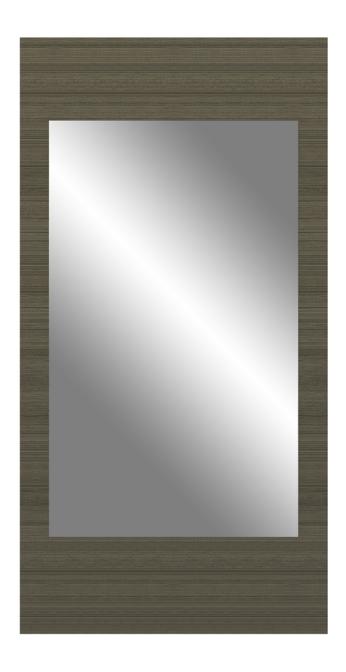

## atlanta II

Mirror

Taking on a new twist from an old classic, the Atlanta II re-invents itself by adding feet for a wonderful new design with tried and true appeal. Cleaning and maintenance are simple and easy when case goods are elevated. Available with or without contrasting edges as well as custom color combinations.

Model: A2MRA 23.25W 0.75D 45H

## Statement of Line

**A2MR** 23.25W 0.75D 45H

**A2MRA** 23.25W 0.75D 45H